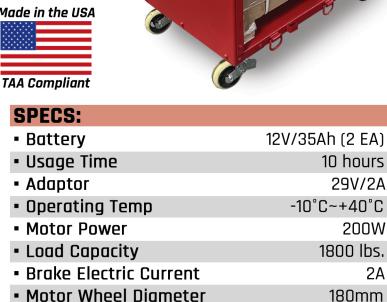

## POWERED SMART WHEELS

- · Sensors intelligently activate the motorized wheels to respond to your command
- Allows for forward or backward movement
- Automatic braking upon release of control
- Calibrated torque acceleration and deceleration on slopes Made in the USA
- · Can handle loads up to 1800 lbs.
- Non-Marking polyurethane tread