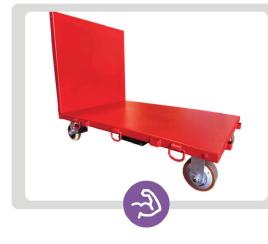

## RaptorGlidem Motor-Assisted Push Cart

## **Warehouse Mobility Solutions**

RaptorGlide™ "Touch and Go" technology adds push-assist motorized control to all your material handling equipment. The RaptorGlide™ System integrates seamlessly making moving heavy loads up to 1800 lbs. effortless.

## The RaptorGlide<sup>™</sup> System

Consisting of three core components - Wheels, Power Souce and Controls - the RaptorGlide™ System is built to your custom requirements for seamless integration.

**INCREASED MOBILITY** 

RaptorGlide™ powered casters reduce the need for manual labor and increases efficiency.

**IMPROVED SAFETY** 

Reduce the risk of injury by eliminating the need to manually move heavy loads.

6

Precise movement and positioning make navigating tight spaces and avoiding obstacles easy.