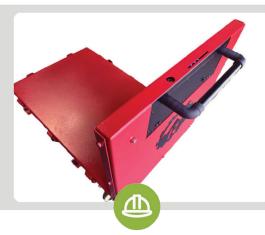

## The RaptorGlide<sup>™</sup> System

Consisting of three core components - Wheels, Power Souce and Controls - the RaptorGlide™ System is built to your custom requirements for seamless integration.

**INCREASED MOBILITY** 

RaptorGlide™ powered casters reduce the need for manual labor and increases efficiency.

**IMPROVED SAFETY** 

Reduce the risk of injury by eliminating the need to manually move heavy loads.

6

Precise movement and positioning make navigating tight spaces and avoiding obstacles easy.